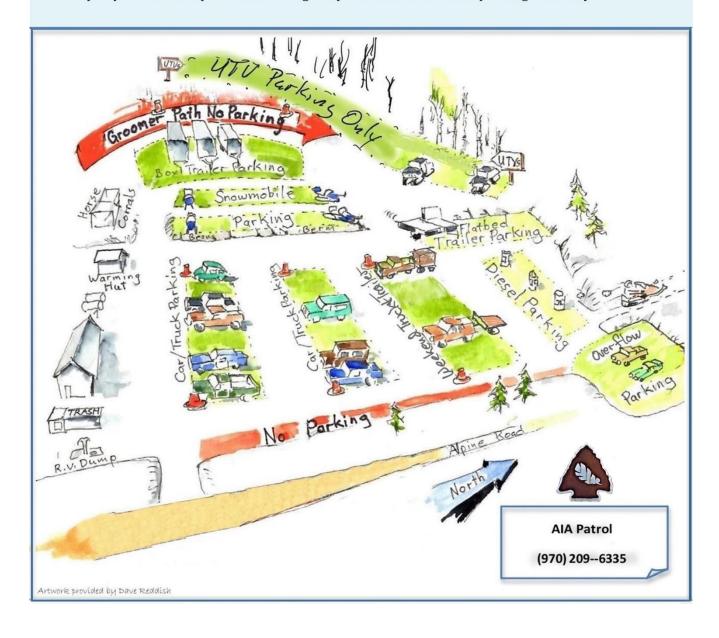

## AIA Winter Parking Lot

- Opens October 15th and closes on May 31st. (CLOSED during the Summer months)
- All vehicles must be registered with Patrol and display a yellow Arrowhead sticker guest pass. This includes cars, trucks, trailers, snowmobiles, and UTVs.

- Parking is limited to the areas indicated in GREEN.
- Property owners are permitted on highway vehicles in the main parking area only.